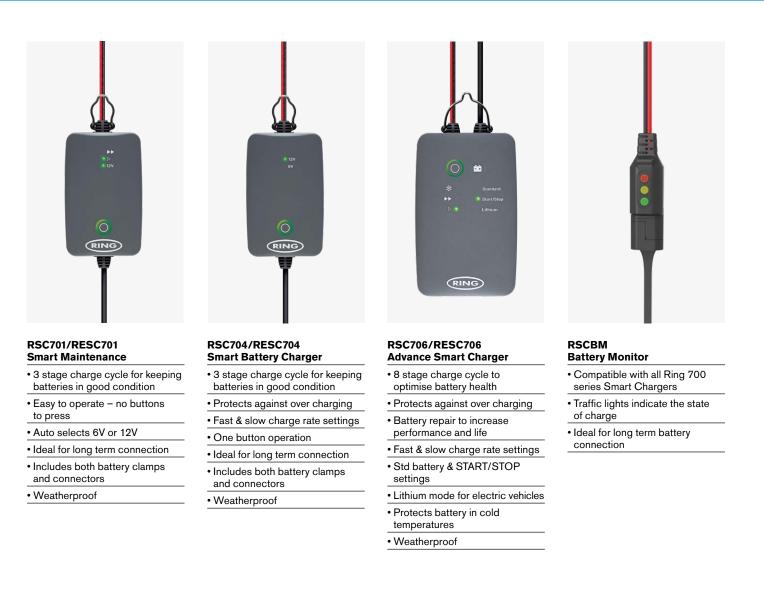

## **Clear indication**

Green Flashing LED - Green Solid LED -Charging mode

Fully charged

Red Solid LED -**Battery Fault** 

## 700 Series Smart Battery Chargers

| Description                   | Part Number       | Charge Rate | LED Ring –<br>Charge Status | Battery Monitor<br>Compatible | Over Charge<br>Protection | Lithium<br>Charging | Start/Stop<br>setting | Repair Function |
|-------------------------------|-------------------|-------------|-----------------------------|-------------------------------|---------------------------|---------------------|-----------------------|-----------------|
| 1A Maintenance                | RSC701<br>RESC701 | 1A          | $\checkmark$                | ~                             |                           |                     |                       |                 |
| 4A Smart                      | RSC704<br>RESC704 | 4A          | $\checkmark$                | ~                             | ~                         |                     |                       |                 |
| 6A Analyse, charge and repair | RSC706<br>RESC706 | 6A          | $\checkmark$                | $\checkmark$                  | ~                         | ~                   | ~                     | ~               |