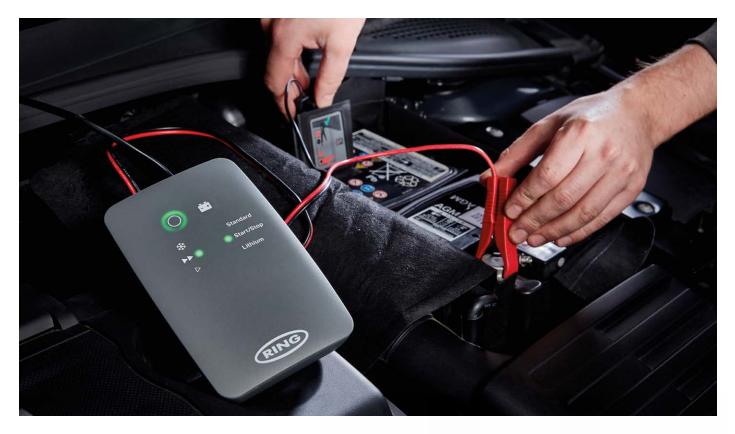

## **700 Series Smart Battery Chargers**

Vehicle electronics have become more sophisticated. The number of battery types have increased, but motorists knowledge has not. Ring's 700 series of Smart Battery Chargers handles this complex technology through a design that is easy to use. The ultra compact range includes models with multi-stage charging and units with dedicated charging profiles for modern START/STOP vehicles.

## New brand packaging

- Compact design
- For a more desirable looking product
- User friendly operation Intuitive design that's simple to operate
- Connect and forget
- Automatically stops charging when battery is full
- Maintenance charging
- Ideal for long term battery connection

## 700 Series Smart Battery Chargers

| Description                   | Part Number       | Charge Rate | LED Ring –<br>Charge Status | Battery Monitor<br>Compatible | Over Charge<br>Protection | Lithium<br>Charging | Start/Stop<br>setting | Repair Function |
|-------------------------------|-------------------|-------------|-----------------------------|-------------------------------|---------------------------|---------------------|-----------------------|-----------------|
| 1A Maintenance                | RSC701<br>RESC701 | 1A          | $\checkmark$                | ~                             |                           |                     |                       |                 |
| 4A Smart                      | RSC704<br>RESC704 | 4A          | $\checkmark$                | ~                             | ~                         |                     |                       |                 |
| 6A Analyse, charge and repair | RSC706<br>RESC706 | 6A          | $\checkmark$                | $\checkmark$                  | ~                         | ~                   | ~                     | ~               |