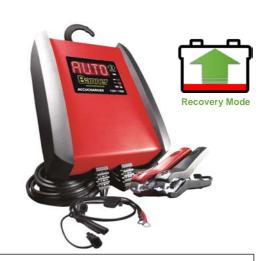

Most modern charging program including special developed Recovery-Mode for deep-discharged batteries and easy handling distinguish this power package.

## PERFORMANCE

Charging Function: fully automatic, 8-step charging, Recovery-Mode for deep-discharged batteries,

automatic switchover to conservation charging

Display: animated LED display with precise instructions and information in plain text