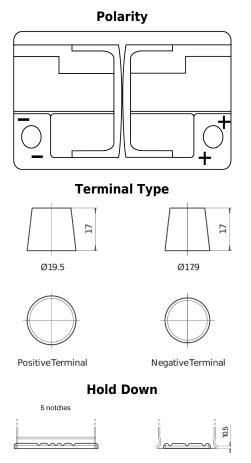

## **AGM EK720**

| Part number                    | EK720         |
|--------------------------------|---------------|
| Technology                     | AGM           |
| EAN/GTIN                       | 3661024037907 |
| Voltage                        | 12 V          |
| Capacity                       | 72 Ah         |
| CCA                            | 760 A         |
| Length                         | 278 mm        |
| Width                          | 175 mm        |
| Height                         | 190 mm        |
| Box size                       | L03           |
| Polarity                       | ETN 0         |
| Terminal Type                  | EN taper post |
| Hold Down                      | B13           |
| Weights (subject of variation) | 20.60 kg      |