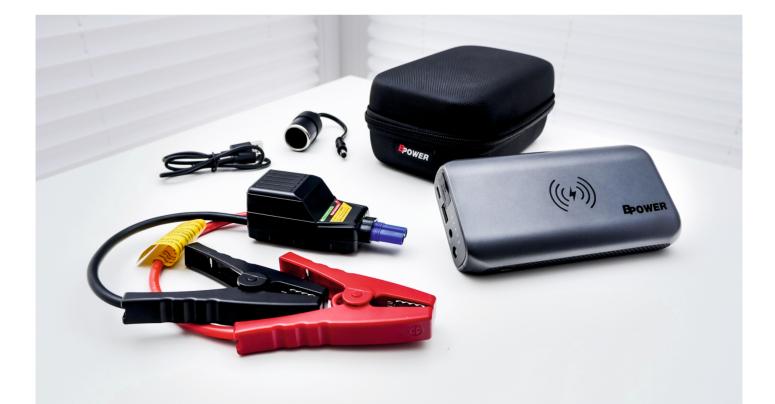

#### РНОТО

- clamps,
- USB type C cable,
- charger,
- cigarette lighter socket,
- DC adapter,
- user manual,
- case.

WWW.BPOWER-BATTERY.EU