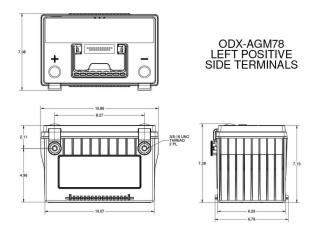

# **Drawings & Terminal Position**

### **ODX-AGM78**

(78-PC1500)

# **Dimensions and Weight**

| Length                      | 10.9 in / 277 mm   |
|-----------------------------|--------------------|
| Width                       | 6.8 in / 173 mm    |
| Height (terminals included) | 7.3 in / 185 mm    |
| Height (container)          | 7.3 in / 185 mm    |
| Weight                      | 49.5 lbs / 22.4 kg |